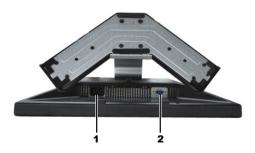

View
- Side View
- Bottom View
- Monitor Specifications
- Caring for your Monitor

# **Front View**



- 1 Menu selection button
- 2 Brightness Contrast / Down(-) button
- 3 Auto-Adjust / Up(+) button
- 4 Power button On/Off button with indicator

## **Back View**



- 1 Security lock slot Attach a lock to secure your monitor.
- 2 Dell Soundbar mounting brackets Attach the optional Dell Soundbar.
- 3 Barcode serial number label Refer to this label if you need to contact Dell for technical support.
- 4 Regulatory rating label List the regulatory approvals.
- 5 Stand removal button Press to release the stand.
- 6 VESA mounting holes (100mm behind attached stand) Use to mount monitor.
- 7 Cable holder Help organize cables by passing them through the holder.

# Side View



# **Bottom View**



- 1 AC power cord connector
- 2 VGA connector

# **Monitor Specifications**

# General

Model number

# Flat Panel

Active matrix - TFT LCD Screen type Screen dimensions 17 inches (17-inch diagonal viewable image size) Preset display area: Horizontal 337.9 mm (13.3 inches) 270.3 mm (10.6 inches) Vertical 0.264 mm x 0.264 mm Pixel pitch Viewing angle 120° (vertical) typ, 140° (horizontal) typ Viewing angle Luminance output 300 cd/m <sup>2</sup>(typ) Contrast ratio 500:1 (typ) Anti-glare with hard-coating 3H Faceplate coating Backlight 4 CCFLs backlight Response Time 8 ms typical (Black to White) Resolution

E177FP

| Horizontal scan range     | 30 kHz to 81 kHz (automatic) |
|---------------------------|------------------------------|
| Vertical scan range       | 56 Hz to 76 Hz